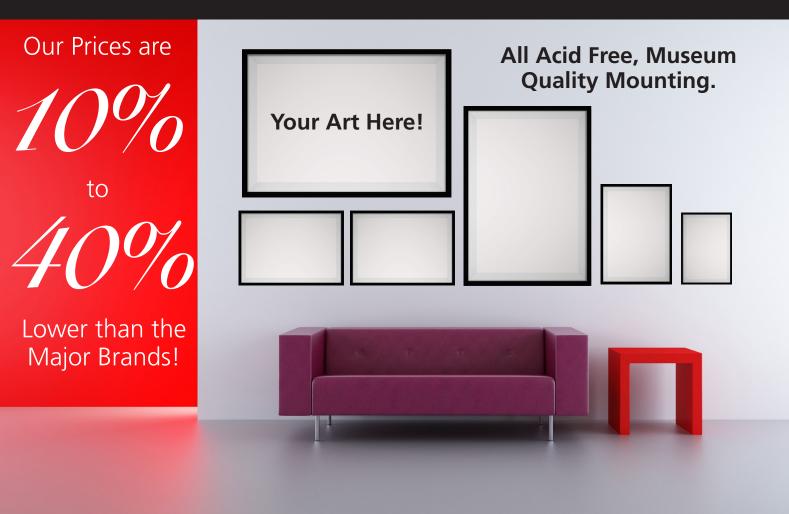

Gallery Framing: Pricing based on basic black wood or metal frame with UV glass & hardware. Plexi is available.

| Image Size   | Frame Type    | Glass Type | Hardware &<br>Backing | Price (each) |
|--------------|---------------|------------|-----------------------|--------------|
| 11″ x 14″    | Metal or Wood | UV Glass   | Included              | \$35.99      |
| 16″ x 20″    | Metal or Wood | UV Glass   | Included              | \$74.99      |
| 20″ x 24″    | Metal or Wood | UV Glass   | Included              | \$96.99      |
| 20″ x 30″    | Metal or Wood | UV Glass   | Included              | \$102.99     |
| 24″ x 36″    | Metal or Wood | UV Glass   | Included              | \$112.99     |
| 36″ x 48″    | Metal or Wood | UV Glass   | Included              | \$172.99     |
| Custom Sizes | TBD           | TBD        | TBD                   | TBD          |

Do you need delivery to campus, or direct to your gallery? Delivery options are available!

| Canvas                        | Pro Exhibit Services   | Art                |
|-------------------------------|------------------------|--------------------|
| Stretching                    | (Hanging, Handling)    | Storage            |
| Includes:                     | Includes:              | Environmentally    |
| Museum Quality Stretcher Bars | Art Hanging & Handling | Controlled Storage |
| \$47.00/Flat fee              | TBD                    | TBD                |